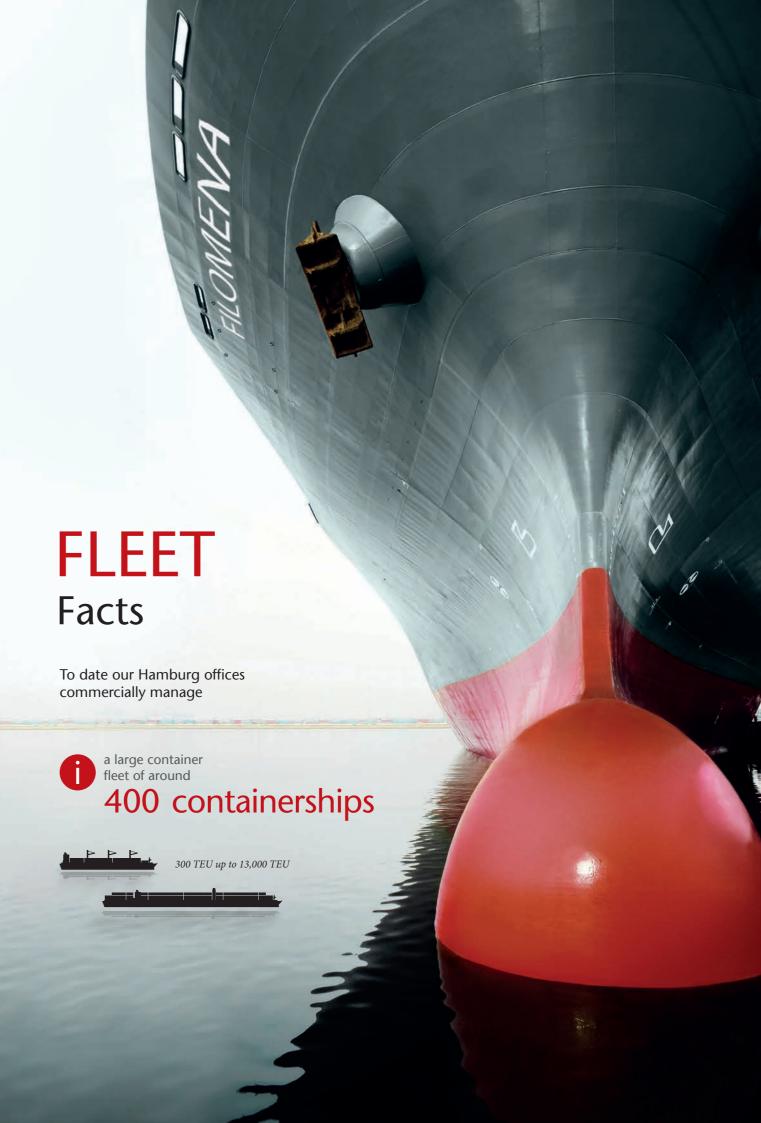

# Containerships

Döhle Group controls the world's largest tramp-owned fleet of containerships, comprising a total of around 400 highly modern vessels.

The fleet ranges from small feeder vessels of around 300 TEU up to ships of 13,000 TEU capacity.

All ships fulfill today's market requirements such as super-slow steaming and high reefer capacity. Many are equipped with their own cargo gear, making the fleet versatile as well as technically and commercially competitive in all areas of the world.