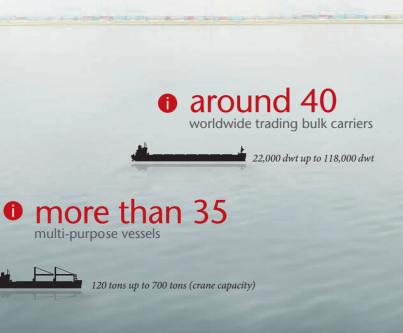

# **Bulk Carriers**

Our Bulk Divison exclusively manages and operates a fleet of about 40 bulk carriers.

The vessels range in size from 38,000 dwt up to 118,000 dwt and are employed worldwide. The diversified fleet ranges from Handysize, Supramax, and Mini-Cape bulk carriers to suit the particular trades.

# Multi-Purpose Vessels

The Multi-Purpose Chartering Division of Döhle Group deals with a modern and sophisticated fleet of more than 35 highly versatile heavy-lift vessels with a maximum combined lifting capacity of 700 tons.